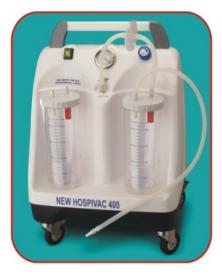

## HOSPIVAC 400 SURGICAL SUCTION UNIT

## FEATURES:

- Easily transportable from one hospital ward to another
- To be used for aspirating body fluids such as mucus or catarrh and/or blood
- Easily moveable by means of wheels under the unit and a handle on top allowing virtually continuous use
- Continuous use can be enabled by activating the illuminated switch.
- Made of highly heat resistant, electrically insulated plastic material in conformity with the latest European safety standards
- Supplied with two polycarbonate 2-litre autoclavable vessels complete with overflow valve
- Equipped with aspiration regulator, located on the front panel